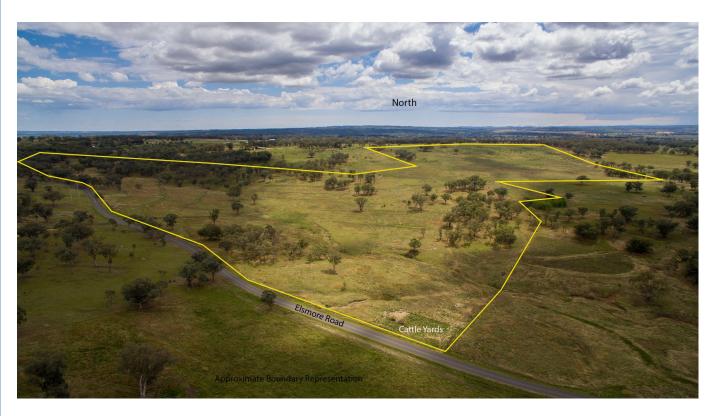

## Friday 4th of December

**10:00AM Riverside Function Centre** 

"MOUNTVIEW" ELSMORE ROAD NSW 2360 LOT 3 - DP 1161683

80 Hectares of bare undulating basalt country watered by two dams. Building entitlement. Zoned RU1 primary production. Small set of cattle yards. Conveniently situated only 5kms East of Inverell with bitumen frontage to the Elsmore Road and the Gwydir Highway.