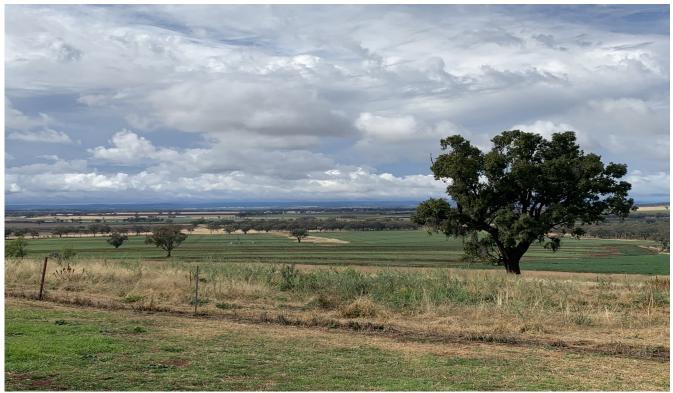

**EDUCATION: Primary & secondary schools at Inverell** 

MAIL: 3 times per week

COUNTRY: Undulating to hilly red & chocolate basalt soils timbered with White and Yellow

box, Kurrajong and Wattle trees

WATER: 5 x Dams, 5 x concrete troughs which are gravity fed by Electric Bore

RAINFALL: Approx.711mm (28 inch) rainfall annually

SHEDS: Steel & Iron Machinery Shed -15m x 7m

GRAIN/FODDER STORAGE: 2 x Cone based silos

CATTLE YARDS: Steel & panel cattle yards with new vet crush, scales & loading ramp