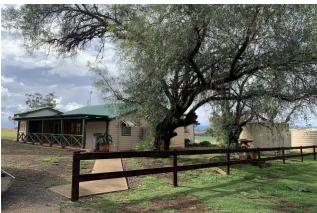

www.lehmanstock.com.au

AREA: Approx. 80.9Ha (200Ac)

ARABLE AREA: Approx. 48.5Ha (120Ac) arable area

SHIRE RATES: \$1870 per annum

SITUATION: Located approx. 20km North West of Inverell

RESIDENCE: 3 Bedroom Weatherboard, reverse cycle air conditioning 2 living areas and

deck with outside spa.

1 bedroom self-contained flat with fire place and ceiling fans

**SERVICES: Power/Mobile Phone** 

AIRSTRIP: Inverell to Brisbane & Sydney. Armidale, Moree & Tamworth to Sydney

LIVESTOCK SELLING CENTRE: Inverell Weekly Cattle and fortnightly Sheep & Lamb sales